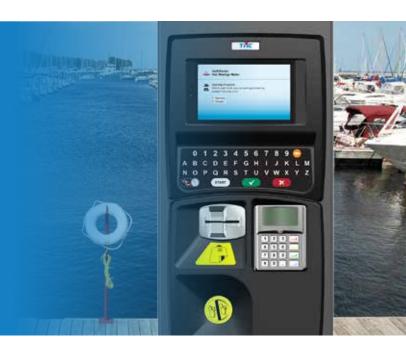

The payment terminal can simply be placed in the best modern techniques go beyond the bright and crisp color display. The payment terminal offers much more possibilifor example for couponing.

in full-color print it will be a true eye-catcher at every mari-

#### Color options Strada payment terminal