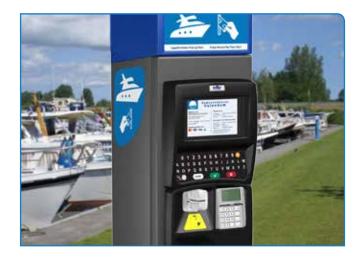

Equipped with debit card, credit card and / or coin payment options, the recreation payment terminal offers unprecedented ease of use. The machine is available 24/7, so visitors upon can pay their port or camping fees upon arrival. This gives the marina manager or operator more time for welcoming guests or managing the facilities.

The payment terminal can simply be placed in the best modern techniques go beyond the bright and crisp color display. The payment terminal offers much more possibilifor example for couponing.

in full-color print it will be a true eye-catcher at every mari-